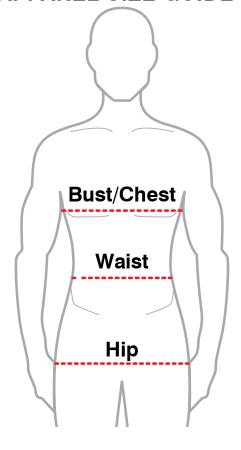

# **How to Measure:**

# **Bust/Chest:**

With arms relaxed at sides, measure around the body at the fullest part of the bust/chest, keeping the tape parallel to the floor.

### Waist:

### Hip:

With feet together, measure around the fullest part at hip level, keeping the tape parallel to the floor.